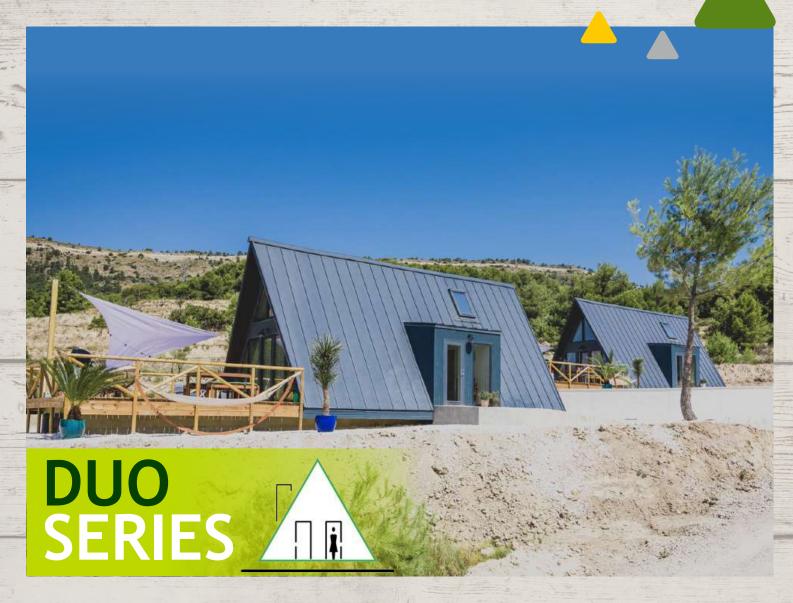

Introducing the Deodar DUO A-Frame House Kits - the perfect solution for those seeking a modern, minimalist home that combines functionality, affordability, and sustainability.

Designed with simplicity and versatility in mind, the Deodar DUO kits comes with everything you need to construct your dream A-frame house. With a flexible layout that can be customized to fit your needs, the DUO kits offers two floors of living space, large windows that let in plenty of natural light and a sleek contemporary exterior that stands out from the crowd.