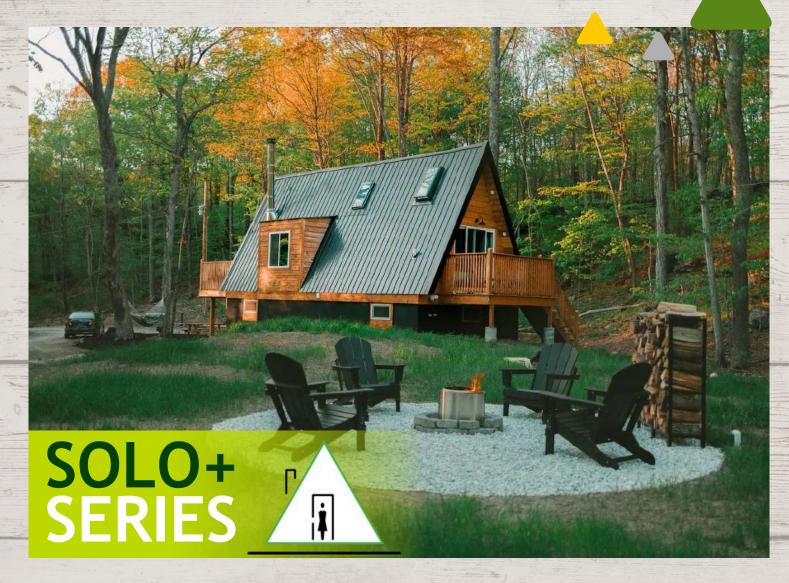

The SOLO+ cabins stand apart from our TRIO and DUO series, available as DIY kits or comprehensive building guides. Opt for the latter to receive detailed PDF plans, including material and cut lists, along with a step-by-step assembly manual. By sourcing materials locally, you'll cut down on transport costs and contribute to your local community's economy, For enthusiasts of compact living, the Solo+ 100 isn't just a house—it's a lifestyle choice that can adapt to various needs, including an idyllic sauna. It's a haven for those who celebrate the art of living well in a space that is precisely enough, no more, no less.