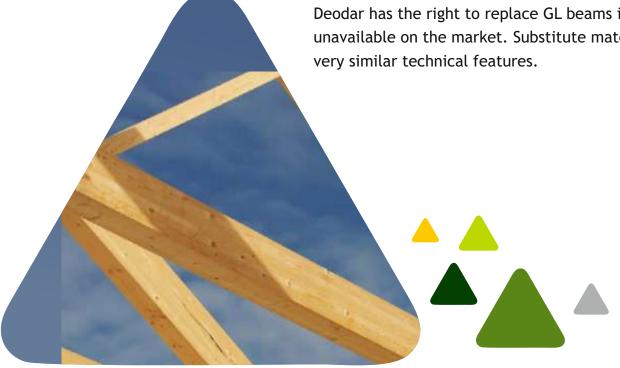

### **GL Beams**

Ceiling beams are made of GL (glulam) for Trio series houses.

It creates the possibility to deliver the ceiling beam in one piece. That equals with more strength structurally and less working hours to install it.

Deodar has the right to replace GL beams if those are unavailable on the market. Substitute material has to have very similar technical features.