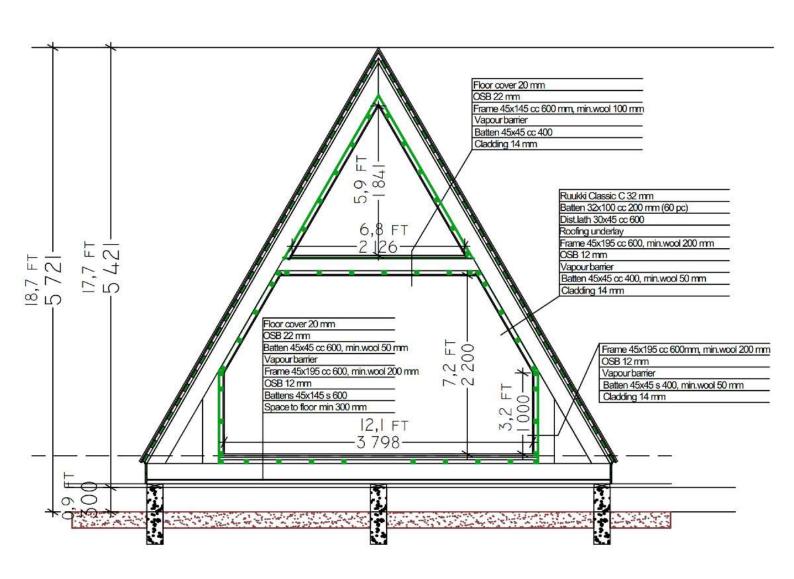

### Main features

Our A-frame houses are distinguished by their steep metal roof, which comes with 50 years of guarantee. The angle of the roof makes it ideal for installing solar panels. Thanks to the A-frame shape, there are no interior load-bearing walls. This means you can arrange the layout of the rooms exactly as you like. The houses are designed to be equipped with a generous amount of top-quality insulation, making them perfect to withstand the coldest winter and the hottest summer!

### MAIN STRUCTURE

The structure is made of C24 graded and CE certified spruce lumber. It is sourced from sustainable Estonian forest. Trees grow slowly over here because all the weather elements are present (lots of rain in autumn, cold and snow in winter, humidity in spring, hot temperatures in summer). It makes the wood very thick and valued building material all around the world. The structure can be treated against termites and white ants upon request

### **GL Beams**

Ceiling beams are made of GL (glulam) for Trio series houses.

It creates the possibility to deliver the ceiling beam in one piece. That equals with more strength structurally and less working hours to install it.