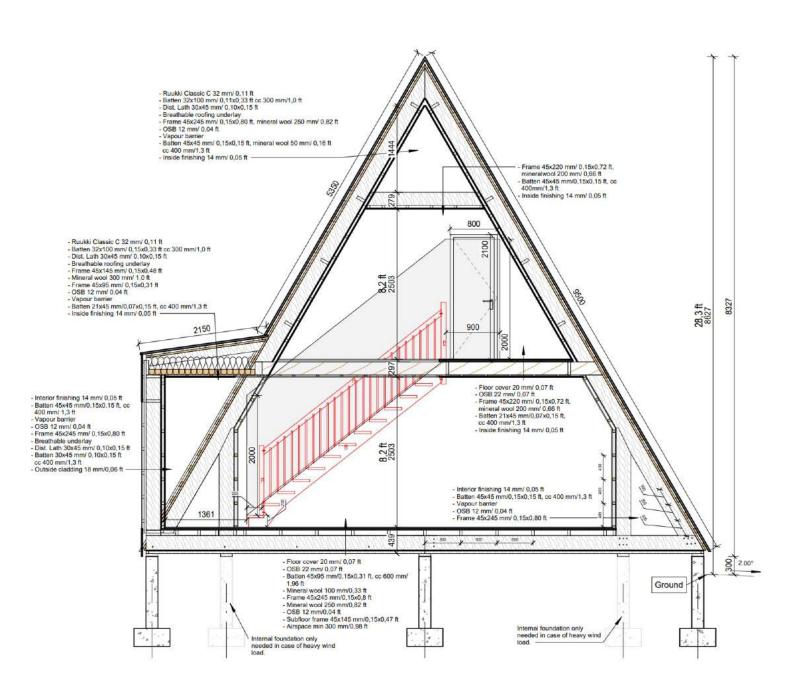

### MAIN STRUCTURE

The structure is made of C24 graded and CE certified spruce lumber. It is sourced from sustainable Estonian forest. Trees grow slowly over here because all the weather elements are present (lots of rain in autumn, cold and snow in winter, humidity in spring, hot temperatures in summer). It makes the wood very thick and valued building material all around the world. The structure can be treated against termites and white ants upon request

### **GL Beams**

Ceiling beams are made of GL (glulam) for Trio series houses.

It creates the possibility to deliver the ceiling beam in one piece. That equals with more strength structurally and less working hours to install it.

Deodar has the right to replace GL beams if those are unavailable on the market. Substitute material has to have very similar technical features.