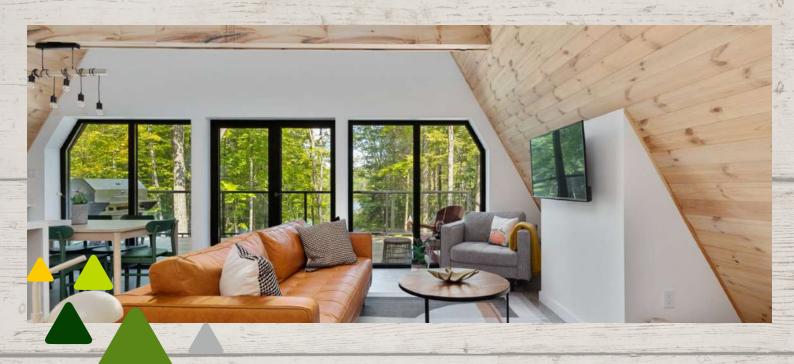

### Benefits of Deodar houses

Thanks to their unique design, Deodar houses are spacious yet affordable. Because it requires very little maintenance and it's a low-energy building, your Deodar house will not force you to pay an expensive utility bill. A Deodar house is not a burden for the environment nor for the wallet of its owner. The A-frame shape of Deodar's most popular house models offers a spacious indoor area which is fully customizable. The fact that the houses come in a pre-cut kit makes them the ideal choice to build in remote locations.

### Main features

Our A-frame houses are distinguished by their steep metal roof, which comes with 50 years of guarantee. The angle of the roof makes it ideal for installing solar panels. Thanks to the A-frame shape, there are no interior load-bearing walls. This means you can arrange the layout of the rooms exactly as you like. The houses are designed to be equipped with a generous amount of top-quality insulation, making them perfect to withstand the coldest winter and the hottest summer!

Introducing the Deodar DUO A-Frame House Kits - the perfect solution for those seeking a modern, minimalist home that combines functionality, affordability, and sustainability.

Designed with simplicity and versatility in mind, the Deodar DUO kits comes with everything you need to construct your dream A-frame house. With a flexible layout that can be customized to fit your needs, the DUO kits offers two floors of living space, large windows that let in plenty of natural light and a sleek contemporary exterior that stands out from the crowd.