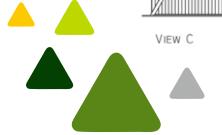

## DEODAR 3 798-280,9 FT2 26,1 M<sup>2</sup> 18,7 FT 46,2 FT2 4,3 M2 255,1 FT2 23,7 M<sup>2</sup> 145,3 FT2 13,5 M<sup>2</sup> |FL00R LOFT 18,7 FT -5 700-**DUO120**

Introducing the Deodar TRIO A-frame House Kit, the perfect solution for those looking for an affordable and eco-friendly home. The TRIO is a modern take on the classic A-frame design, with a spacious and open-plan interior.

The TRIO kit comes with everything you need to build your dream home, including high-quality materials and easy-to-follow instructions. The construction process is simple and straightforward, with no need for heavy machinery or special tools. With the TRIO, you can build your own home in just a few weeks, making it an ideal choice for those who want to get on the property ladder quickly.

The TRIO kit is designed to be energy-efficient and environmentally friendly, with a focus on sustainability and reducing your carbon footprint. The kit includes triple-glazed windows, insulation, & high-quality roofing materials to ensure your home stays warm in the winter and cool in the summer.