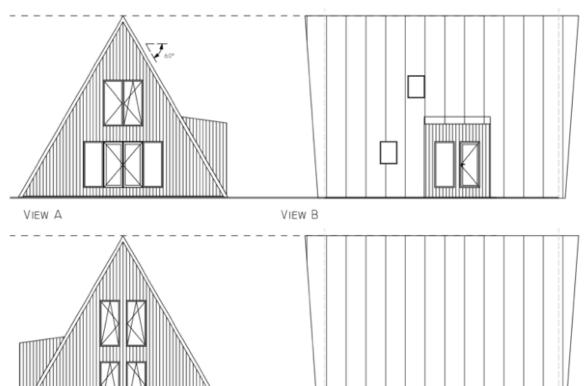

# DEODAR 227,1 F1<sup>2</sup> 21,1 m<sup>2</sup> 118,4 F 11,0 m² I FLOOR II FLOOR VIEW A VIEW B VIEW C VIEW D