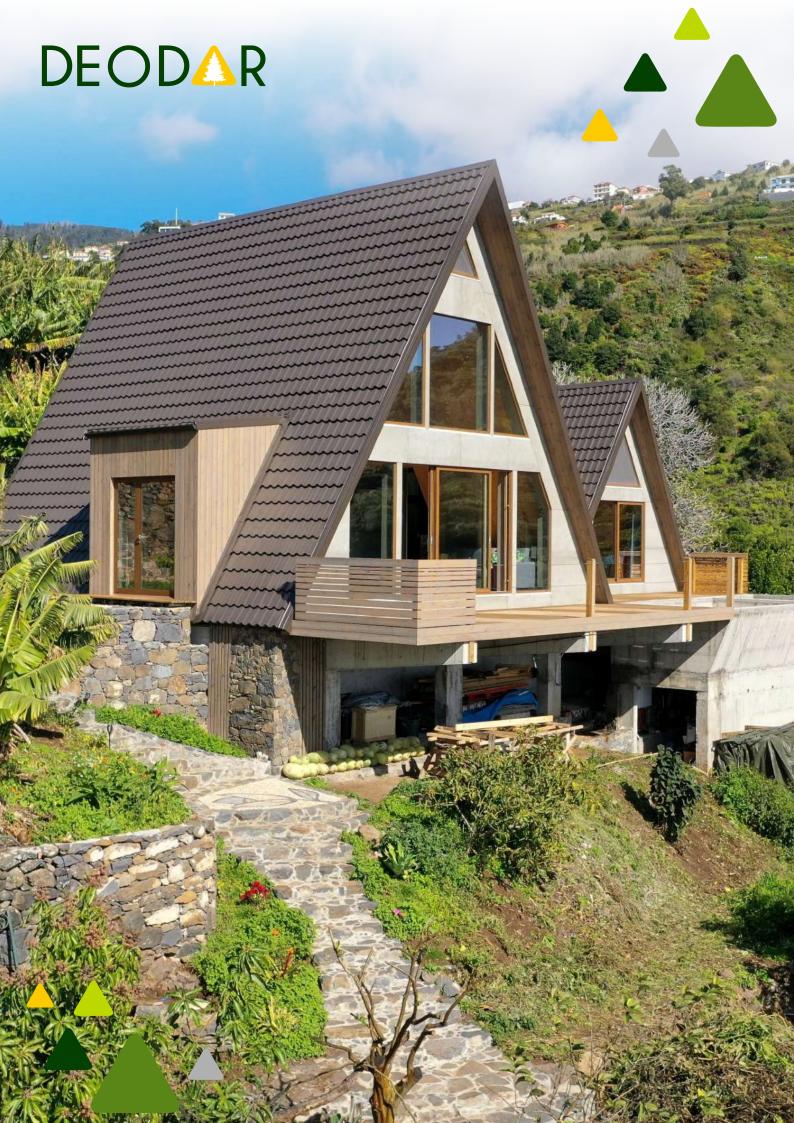

### What is Deodar about?

Deodar produces energy-efficient and durable A-frame kit homes that can be assembled on-site. At its heart, Deodar is about empowering individuals to build their own high-quality homes, whether they're nestled close to a bustling city or tucked away in a remote corner of nature. We gave a modern twist to the traditional A-frame design, offering a range of different models to suit different needs, lifestyles, and budgets. In essence, Deodar is all about flexibility, efficiency, and a belief in the power of good design to help create homes that are uniquely suited to their owners' needs and aesthetics.

### Benefits of Deodar houses

Thanks to their unique design, Deodar houses are spacious yet affordable. Because it requires very little maintenance and it's a low-energy building, your Deodar house will not force you to pay an expensive utility bill. A Deodar house is not a burden for the environment nor for the wallet of its owner. The A-frame shape of Deodar's most popular house models offers a spacious indoor area which is fully customizable. The fact that the houses come in a pre-cut kit makes them the ideal choice to build in remote locations.

### Main features

Our A-frame houses are distinguished by their steep metal roof, which comes with 50 years of guarantee. The angle of the roof makes it ideal for installing solar panels. Thanks to the A-frame shape, there are no interior load-bearing walls. This means you can arrange the layout of the rooms exactly as you like. The houses are designed to be equipped with a generous amount of top-quality insulation, making them perfect to withstand the coldest winter and the hottest summer!