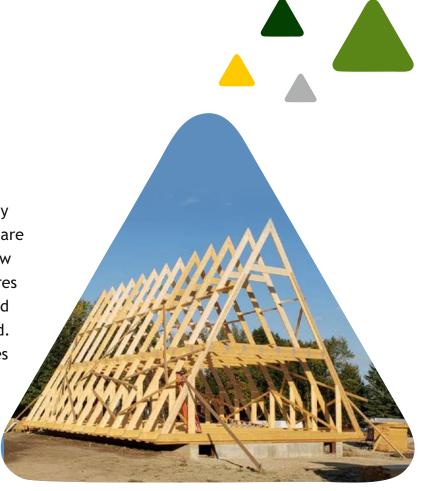

### MAIN STRUCTURE

The structure is made of C24 graded and CE certified spruce lumber. It is sourced from sustainable Estonian forest. Trees grow slowly over here because all the weather elements are present (lots of rain in autumn, cold and snow in winter, humidity in spring, hot temperatures in summer). It makes the wood very thick and valued building material all around the world. The structure can be treated against termites and white ants upon request

### **GL Beams**

Ceiling beams are made of GL (glulam) for Trio series houses.

It creates the possibility to deliver the ceiling beam in one piece. That equals with more strength structurally and less working hours to install it.