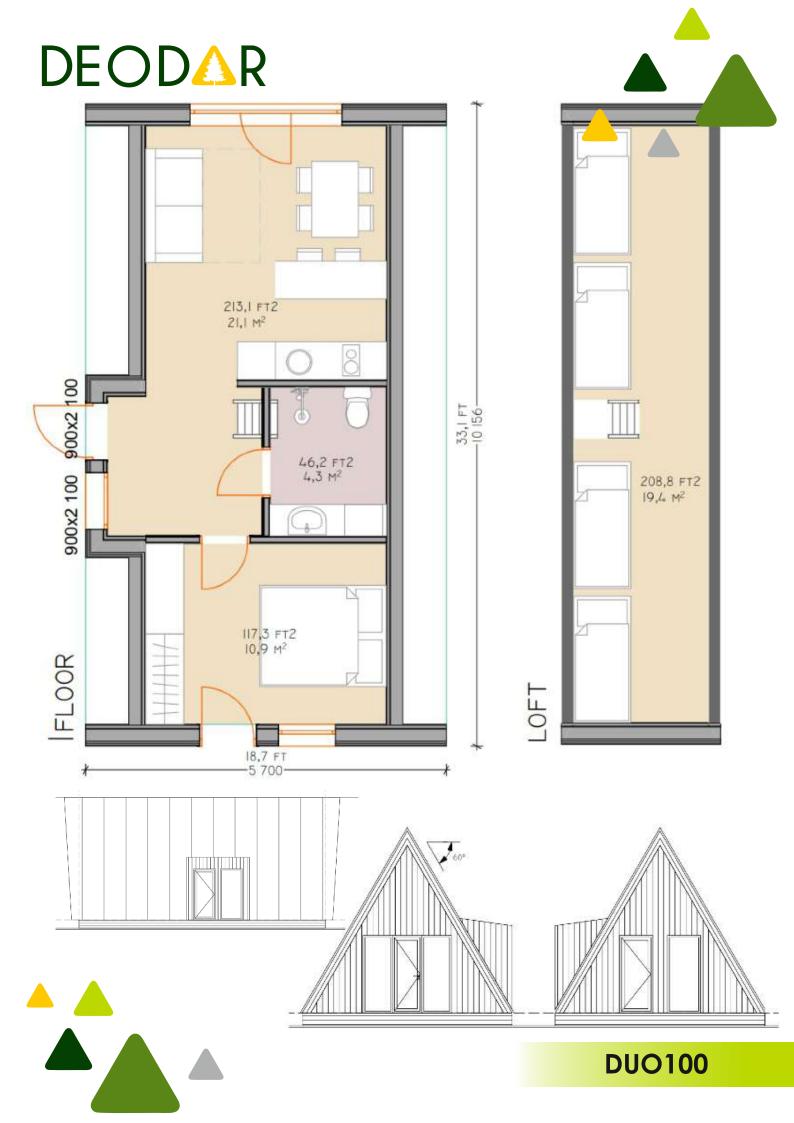

Introducing the Deodar DUO A-Frame House Kits - the perfect solution for those seeking a modern, minimalist home that combines functionality, affordability, and sustainability.

Designed with simplicity and versatility in mind, the Deodar DUO kits comes with everything you need to construct your dream A-frame house. With a flexible layout that can be customized to fit your needs, the DUO kits offers two floors of living space, large windows that let in plenty of natural light and a sleek contemporary exterior that stands out from the crowd.

## DEODAR 3 798-280,9 FT2 26,1 M<sup>2</sup> 18,7 FT 46,2 FT2 4,3 M2 255,1 FT2 23,7 M<sup>2</sup> 145,3 FT2 13,5 M<sup>2</sup> |FL00R LOFT 18,7 FT -5 700-**DUO120**

Introducing the Deodar TRIO A-frame House Kit, the perfect solution for those looking for an affordable and eco-friendly home. The TRIO is a modern take on the classic A-frame design, with a spacious and open-plan interior.