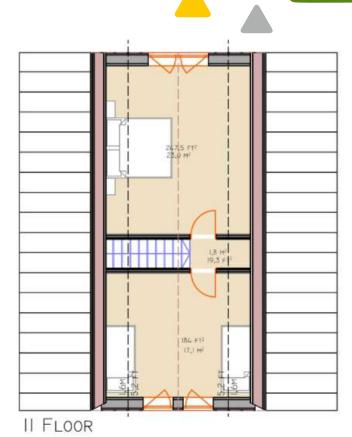

## DEODAR 3 798-280,9 FT2 26,1 M<sup>2</sup> 18,7 FT 46,2 FT2 4,3 M2 255,1 FT2 23,7 M<sup>2</sup> 145,3 FT2 13,5 M<sup>2</sup> |FL00R LOFT 18,7 FT -5 700-**DUO120**

Introducing the Deodar TRIO A-frame House Kit, the perfect solution for those looking for an affordable and eco-friendly home. The TRIO is a modern take on the classic A-frame design, with a spacious and open-plan interior.