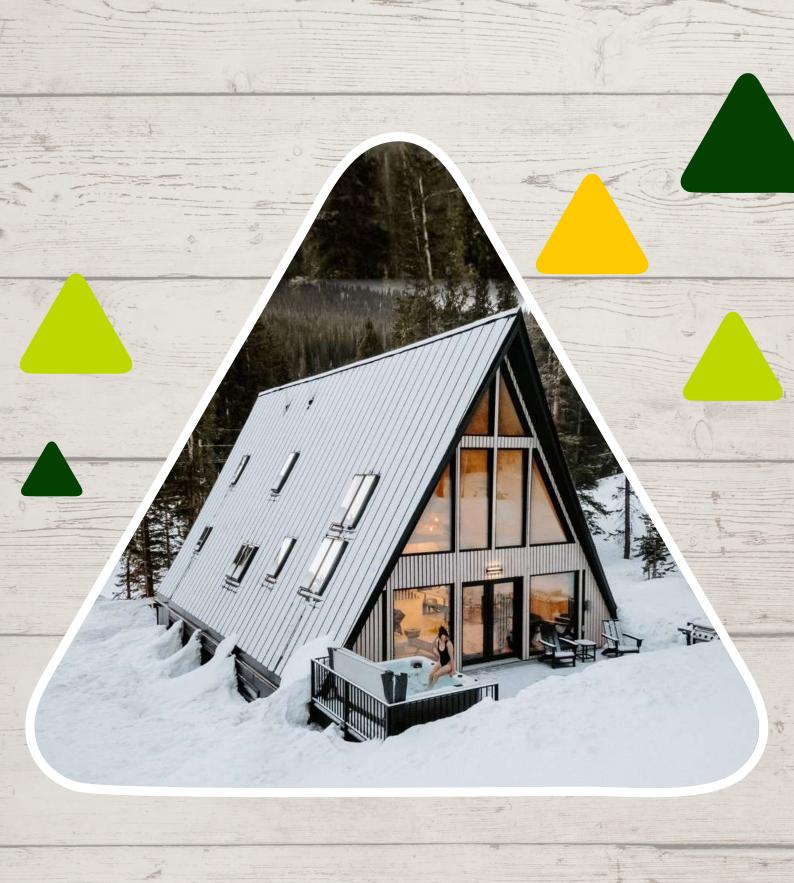

### Benefits of Deodar houses

Thanks to their unique design, Deodar houses are spacious yet affordable. Because it requires very little maintenance and it's a low-energy building, your Deodar house will not force you to pay an expensive utility bill. A Deodar house is not a burden for the environment nor for the wallet of its owner. The A-frame shape of Deodar's most popular house models offers a spacious indoor area which is fully customizable. The fact that the houses come in a pre-cut kit makes them the ideal choice to build in remote locations.

### Main features

Our A-frame houses are distinguished by their steep metal roof, which comes with 50 years of guarantee. The angle of the roof makes it ideal for installing solar panels. Thanks to the A-frame shape, there are no interior load-bearing walls. This means you can arrange the layout of the rooms exactly as you like. The houses are designed to be equipped with a generous amount of top-quality insulation, making them perfect to withstand the coldest winter and the hottest summer!