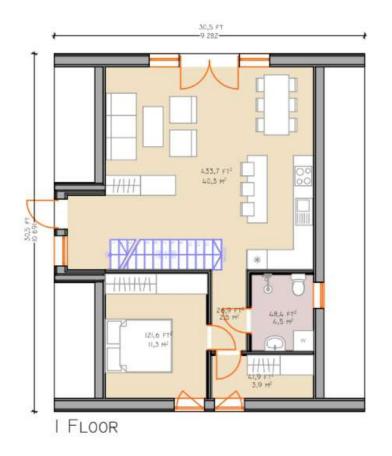

Introducing the Deodar DUO A-Frame House Kits - the perfect solution for those seeking a modern, minimalist home that combines functionality, affordability, and sustainability.

Designed with simplicity and versatility in mind, the Deodar DUO kits comes with everything you need to construct your dream A-frame house. With a flexible layout that can be customized to fit your needs, the DUO kits offers two floors of living space, large windows that let in plenty of natural light and a sleek contemporary exterior that stands out from the crowd.

## DEODAR 3 798-280,9 FT2 26,1 M<sup>2</sup> 18,7 FT 46,2 FT2 4,3 M2 255,1 FT2 23,7 M<sup>2</sup> 145,3 FT2 13,5 M<sup>2</sup> |FL00R LOFT 18,7 FT -5 700-**DUO120**

Introducing the Deodar TRIO A-frame House Kit, the perfect solution for those looking for an affordable and eco-friendly home. The TRIO is a modern take on the classic A-frame design, with a spacious and open-plan interior.