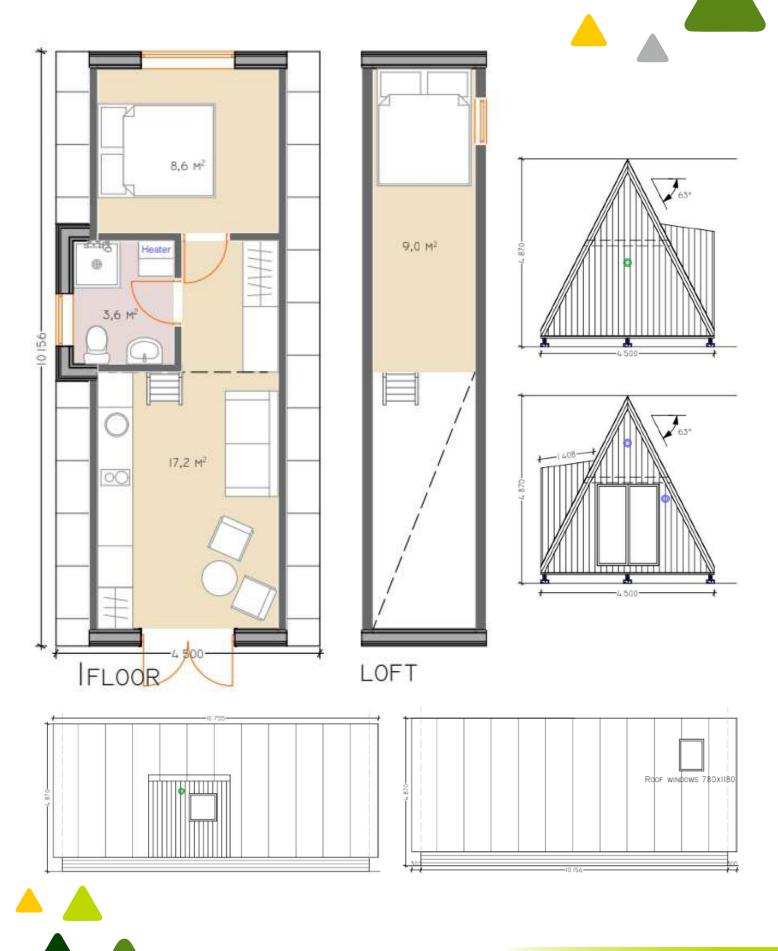

## DEODAR 3 798-280,9 FT2 26,1 M<sup>2</sup> 18,7 FT 46,2 FT2 4,3 M2 255,1 FT2 23,7 M<sup>2</sup> 145,3 FT2 13,5 M<sup>2</sup> |FL00R LOFT 18,7 FT -5 700-**DUO120**

Introducing the Deodar TRIO A-frame House Kit, the perfect solution for those looking for an affordable and eco-friendly home. The TRIO is a modern take on the classic A-frame design, with a spacious and open-plan interior.