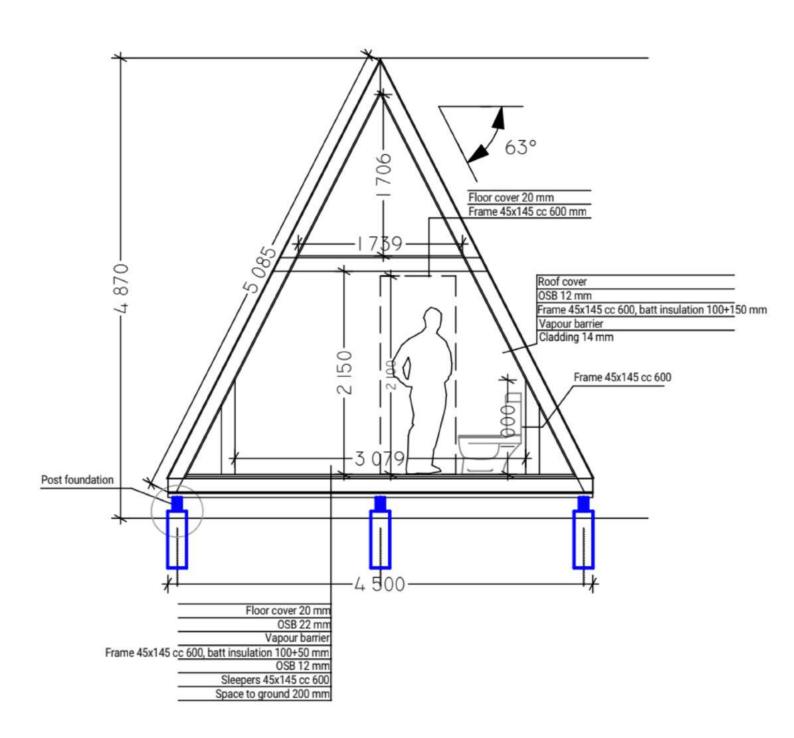

### Main features

Our A-frame houses are distinguished by their steep metal roof, which comes with 50 years of guarantee. The angle of the roof makes it ideal for installing solar panels. Thanks to the A-frame shape, there are no interior load-bearing walls. This means you can arrange the layout of the rooms exactly as you like. The houses are designed to be equipped with a generous amount of top-quality insulation, making them perfect to withstand the coldest winter and the hottest summer!

### MAIN STRUCTURE

The structure is made of C24 graded and CE certified spruce lumber. It is sourced from sustainable Estonian forest. Trees grow slowly over here because all the weather elements are present (lots of rain in autumn, cold and snow in winter, humidity in spring, hot temperatures in summer). It makes the wood very thick and valued building material all around the world. The structure can be treated against termites and white ants upon request